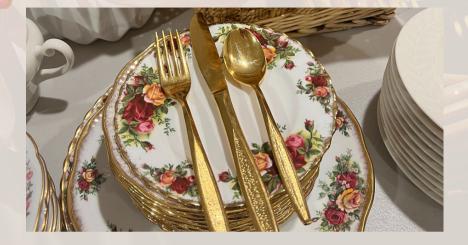

## High Tea

Includes mix and match teacup and saucer, small plate, dinner plate (charger), and silver or gold plated teaspoon per person

plus

sugar and creamer set w/mini tongs, small bowl for lemons, insulated hot water pot and tiered serving tray with serving

tongs per table of 8 guests. \$7/person